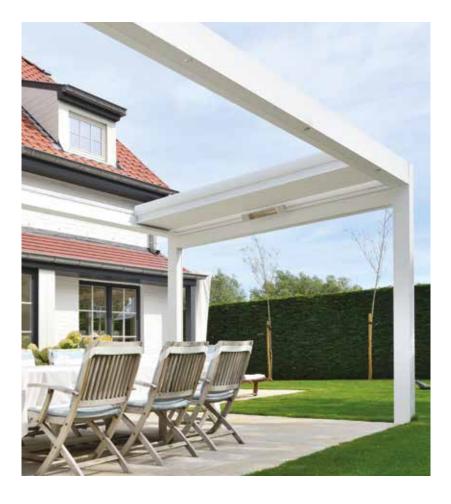

## Information

The B600 Outdoor Living is the innovative continuation of the proven technology of the B200 family. Its elegant, S-shaped louvres not only allow you to rotate, but also open to any position. With the roof completely open, the remaining roof surface only takes a mere 13%. Ideal for an optimal light in the mid-season.

The atmosphere lighting options for the B600 create a trendy mood on the undulating louvered roof, while the LED spots on the L-side provide direct and downward light.

For larger surfaces, you can couple different modules of the B600. A small amount of sun, a lot of sun or even a little bit of rain ... The B600 adapts as a real convertible.

- Regulate the perfect amount of light, sun shading and ventilation
- S-shaped louvres for a better water drainage
- When opened the remaining roof surface takes a mere 13%
- · Water drainage with 4 coupled gutters
- · Roof looks more elegant with the graceful louvers