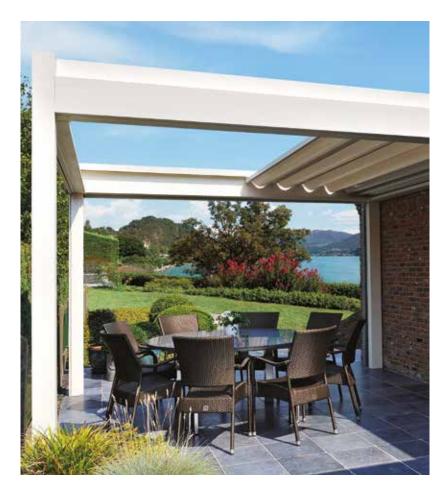

## Information

The B300 is a highly aesthetical aluminum outdoor living space with a waterproof sliding cover. The fabric can be partially or completely opened for optimal incoming sunlight. Unfolded, it guarantees a perfect sun shading or a shelter against the rain. Thanks to an ingenious roof construction, the water is drained indirectly. The B300 can be fixed on the wall without an extra inclination.

- · Stand-alone or lean-to module
- · Motorised sliding cover
- Coupled version possible along the length
- · Regulate the perfect amount of light, sun shading and ventilation